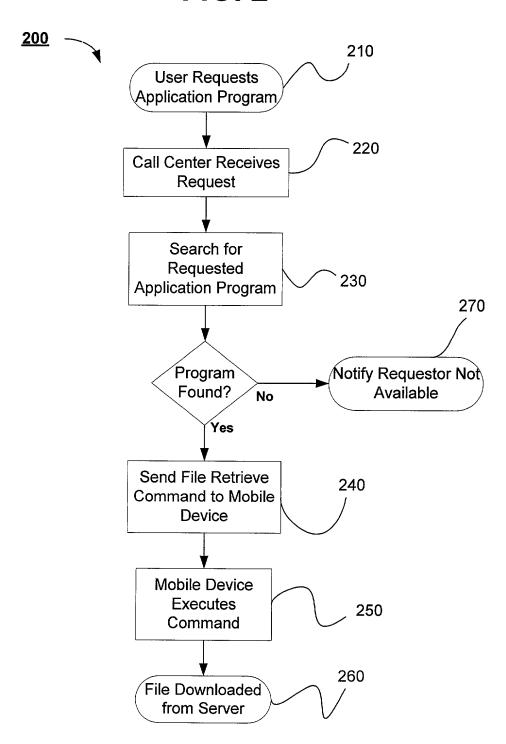

3/15

FIG. 2

Half then the He Half Half He

Anny Hoofe doors doors from Anny Me

FIG. 3

5/15

Title: Wireless Information Systems and Methods

Inventor: Yang et al. Docket No. 55099.00014